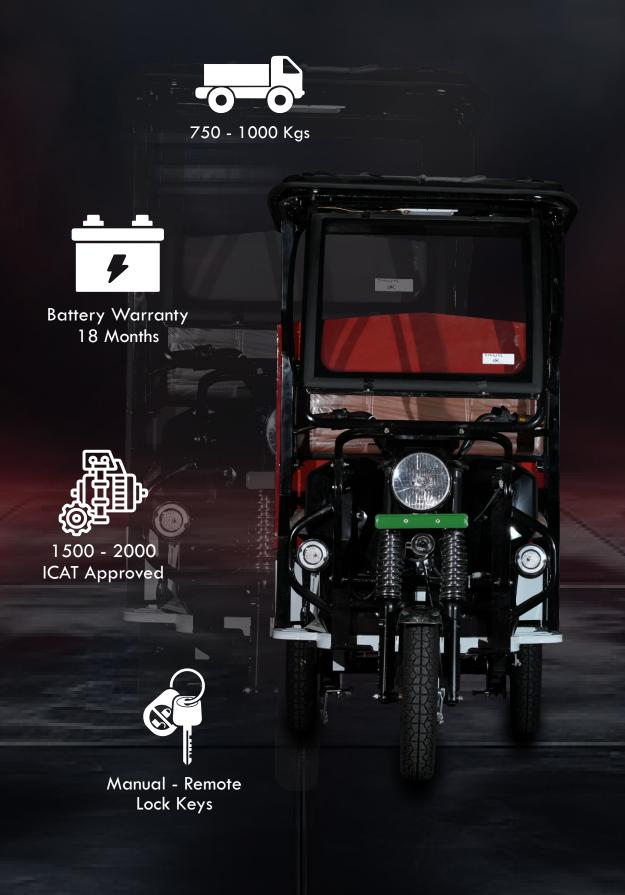

| ROAD IAMPO GARBAGE VEHICLE – RIGV |                                                                                                         |
|-----------------------------------|---------------------------------------------------------------------------------------------------------|
| Motor                             | 1250 W - ICAT Approved                                                                                  |
| Controller                        | I-CAT Approved                                                                                          |
| Payload                           | 500 - 800 Kgs                                                                                           |
| Charging Time                     | 4 - 5 Hours with Fast Charger                                                                           |
| Roof                              | Metal Roof                                                                                              |
| Frame                             | Stainless Steel and MS Steel Bars                                                                       |
| LDR Continue Trip Range           | 75 + Kms                                                                                                |
| Meter                             | Digital - Analog Meter                                                                                  |
| Locking System                    | Manual - Remote Lock Keys                                                                               |
| Motor                             | 1500 - 2000 W                                                                                           |
| Grid/Climbing Ability             | 20 Degrees                                                                                              |
| Wheel Base                        | 2000 MM                                                                                                 |
| Wheel Track                       | 35" Inches                                                                                              |
| Additional Customisation          | Burners 2 Or 3, Accessories Storage Capacity,<br>Cylinder Storage, Customised Signages<br>And Many More |